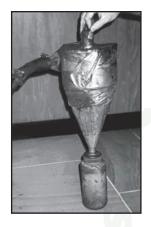

The ICT ASME/ASTM Coal Sampling
Kit comes standard with two synthetic
dustless connectors. Also available is
ICT's aluminum dustless connector,
offering a more durable alternative.

The glass sampling jar that is so easily broken on the older samplers has been replaced with a **high density plastic jug**. The jug has mason jar threads for quick emptying of the collected sample, an 0-ring to prevent leakage and its one gallon size is large enough to handle any sampling job.