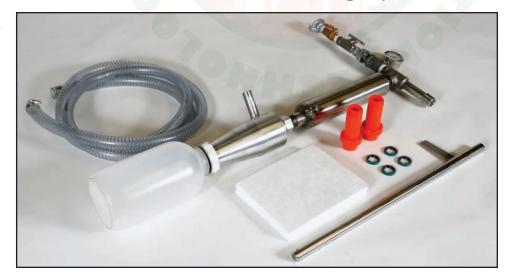

## The ASME/ASTM Coal Sampling Kit includes:

- (1) Coal Sampling Probe
- (1) 10' Section of Spring Reinforced Hose w/Clamps
- (1) 1 Gallon Plastic Jar for Coal Sample Collection
- (1) Airflow Control Valve, Aspirator Assembly, and Gauge
- (1) Cyclone Separator

Manufactured with 304 stainless steel from Innovative Combustion Technologies, Inc.

Part # ICT-ASME-01

- (1) Filter Canister
- (2) Synthetic Dustless Connectors
- (4) Replacement Seals for Dustless Connectors
- (1) Box of Standard Filter Paper (50 sheets)
- (1) ASME/ASTM Coal Sampling Manual/Procedure