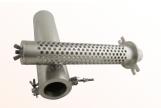

## Replace your antiquated sheet metal sampler with a durable, sampler manufactured from Stainless Steel and Aircraft Grade Aluminum.

ICT's Filter Canister catches fines preventing the escape of fugitive dust. Older, antiquated samplers are miserable to use due to the large quantity of fugitive coal dust escaping the cyclone. This dust is a nuisance, a house keeping issue, a hazard, and can bias the results of your test.

Manufactured with 304 stainless steel from Innovative Combustion Technologies, Inc.

Part # ICT-ASME-01

- (1) Filter Canister
- (2) Synthetic Dustless Connectors
- (4) Replacement Seals for Dustless Connectors
- (1) Box of Standard Filter Paper (50 sheets)
- (1) ASME/ASTM Coal Sampling Manual/Procedure