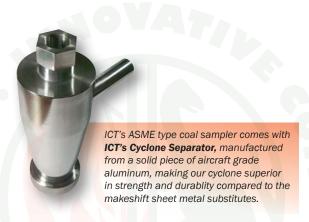

## **ASME/ASTM Coal Sampling Kit**

Manufactured with 304 stainless steel and aircraft grade aluminum, ICT's ASME/ASTM type fineness sampler has superior durability compared to thinner gauge, galvanized sheet metal sampler designs. The ICT ASME/ASTM Coal Sampler is an adaptation of and shares many of the same components with the ICT Iso-kinetic Coal Sampler. We prefer and recommend the use of the Iso-kinetic Sampler in instances where additional information (fuel balance, fuel recovery, air/fuel ratio, etc.) or a higher level of precision is required.

## The ASME/ASTM Coal Sampling Kit includes:

- (1) Coal Sampling Probe
- (1) 10' Section of Spring Reinforced Hose w/Clamps
- (1) 1 Gallon Plastic Jar for Coal Sample Collection
- (1) Airflow Control Valve, Aspirator Assembly, and Gauge
- (1) Cyclone Separator